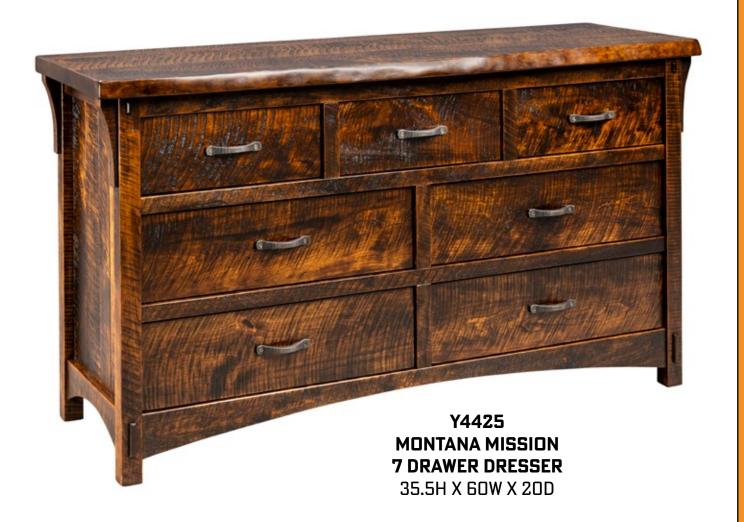

## INTRODUCING THE MONTANA MISSION COLLECTION

BRING THE SPIRIT OF THE DUTTON RANCH INTO YOUR HOME WITH THE MONTANA MISSION COLLECTION, A BOLD TRIBUTE TO THE RUGGED BEAUTY AND ENDURING LEGACY OF THE AMERICAN WEST. CRAFTED FROM SOLID CHERRY WOOD, EVERY PIECE IS DARK-STAINED AND GLAZED TO PERFECTION, WITH CIRCULAR SAW MARKS THAT ECHO THE UNTAMED LAND WHERE TRADITION MEETS GRIT.

LIVE EDGES THROUGHOUT THE COLLECTION—ON THE BED'S HEADBOARD, FOOTBOARD, AND THE TOPS OF ALL CASE PIECES—ADD AN ORGANIC, UNREFINED ELEGANCE THAT'S AS WILD AND RAW AS THE MONTANA WILDERNESS. THE BED ITSELF IS A SHOWSTOPPER, FEATURING A BUILT-IN BENCH IN THE FOOTBOARD, PERFECT FOR KICKING OFF YOUR BOOTS AFTER A LONG DAY.