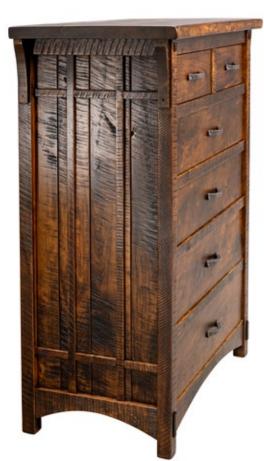

LIVE EDGES THROUGHOUT THE COLLECTION—ON THE BED'S HEADBOARD, FOOTBOARD, AND THE TOPS OF ALL CASE PIECES—ADD AN ORGANIC, UNREFINED ELEGANCE THAT'S AS WILD AND RAW AS THE MONTANA WILDERNESS. THE BED ITSELF IS A SHOWSTOPPER, FEATURING A BUILT-IN BENCH IN THE FOOTBOARD, PERFECT FOR KICKING OFF YOUR BOOTS AFTER A LONG DAY.

Y4402 **MONTANA MISSION 1 DRAWER NIGHTSTAND** 31H X 24W X 22D

Y4403 MONTANA MISSION 2 DRAWER NIGHTSTAND 31H X 30W X 20D

**REAL LIVE EDGE** 

Y4424 MONTANA MISSION 6 DRAWER CHEST 51.5H X 37.5W X 20D