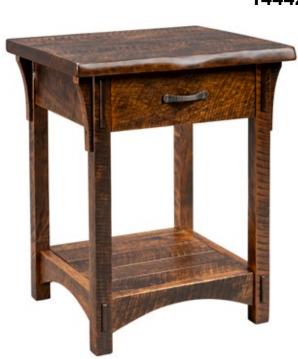

Y4402 **MONTANA MISSION 1 DRAWER NIGHTSTAND** 31H X 24W X 22D

Y4403 MONTANA MISSION 2 DRAWER NIGHTSTAND 31H X 30W X 20D

**REAL LIVE EDGE** 

Y4424 MONTANA MISSION 6 DRAWER CHEST 51.5H X 37.5W X 20D