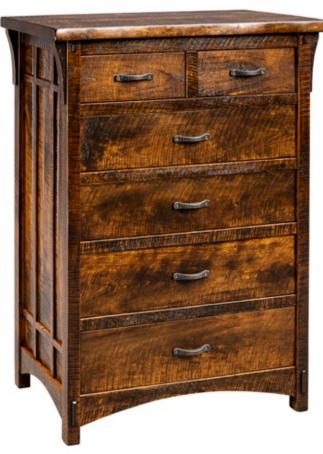

LIVE EDGES THROUGHOUT THE COLLECTION—ON THE BED'S HEADBOARD, FOOTBOARD, AND THE TOPS OF ALL CASE PIECES—ADD AN ORGANIC, UNREFINED ELEGANCE THAT'S AS WILD AND RAW AS THE MONTANA WILDERNESS. THE BED ITSELF IS A SHOWSTOPPER, FEATURING A BUILT-IN BENCH IN THE FOOTBOARD, PERFECT FOR KICKING OFF YOUR BOOTS AFTER A LONG DAY.

Y4402 **MONTANA MISSION 1 DRAWER NIGHTSTAND** 31H X 24W X 22D

Y4403 MONTANA MISSION 2 DRAWER NIGHTSTAND 31H X 30W X 20D

**REAL LIVE EDGE** 

Y4424 MONTANA MISSION 6 DRAWER CHEST 51.5H X 37.5W X 20D