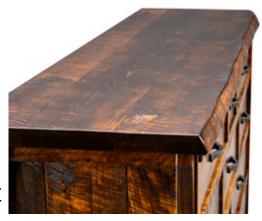

LIVE EDGES THROUGHOUT THE COLLECTION—ON THE BED'S HEADBOARD, FOOTBOARD, AND THE TOPS OF ALL CASE PIECES—ADD AN ORGANIC, UNREFINED ELEGANCE THAT'S AS WILD AND RAW AS THE MONTANA WILDERNESS. THE BED ITSELF IS A SHOWSTOPPER, FEATURING A BUILT-IN BENCH IN THE FOOTBOARD, PERFECT FOR KICKING OFF YOUR BOOTS AFTER A LONG DAY.