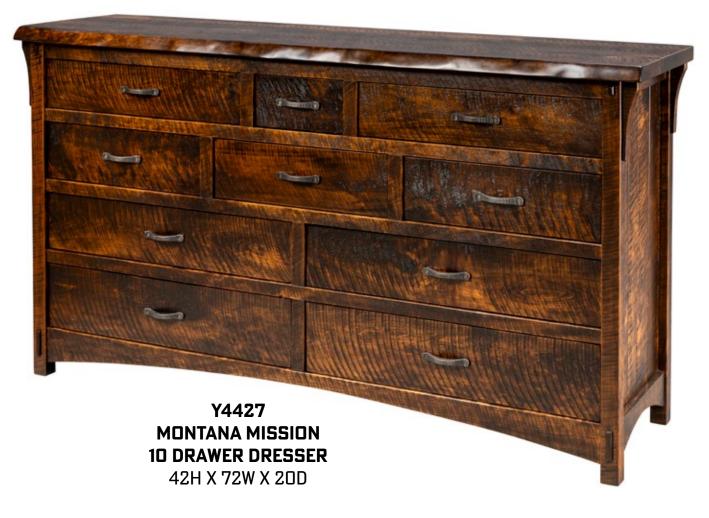

## INTRODUCING THE MONTANA MISSION COLLECTION

BRING THE SPIRIT OF THE DUTTON RANCH INTO YOUR HOME WITH THE MONTANA MISSION COLLECTION, A BOLD TRIBUTE TO THE RUGGED BEAUTY AND ENDURING LEGACY OF THE AMERICAN WEST. CRAFTED FROM SOLID CHERRY WOOD, EVERY PIECE IS DARK-STAINED AND GLAZED TO PERFECTION, WITH CIRCULAR SAW MARKS THAT ECHO THE UNTAMED LAND WHERE TRADITION MEETS GRIT.

LIVE EDGES THROUGHOUT THE COLLECTION—ON THE BED'S HEADBOARD, FOOTBOARD, AND THE TOPS OF ALL CASE PIECES—ADD AN ORGANIC, UNREFINED ELEGANCE THAT'S AS WILD AND RAW AS THE MONTANA WILDERNESS. THE BED ITSELF IS A SHOWSTOPPER, FEATURING A BUILT-IN BENCH IN THE FOOTBOARD, PERFECT FOR KICKING OFF YOUR BOOTS AFTER A LONG DAY.