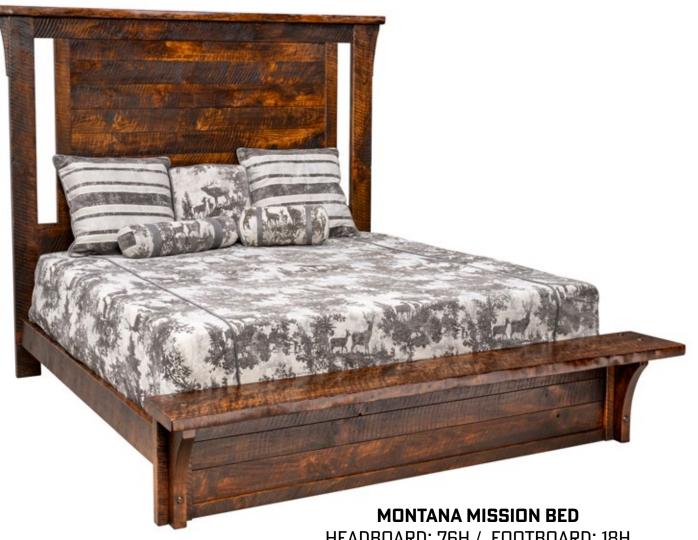

LIVE EDGES THROUGHOUT THE COLLECTION—ON THE BED'S HEADBOARD, FOOTBOARD, AND THE TOPS OF ALL CASE PIECES—ADD AN ORGANIC, UNREFINED ELEGANCE THAT'S AS WILD AND RAW AS THE MONTANA WILDERNESS. THE BED ITSELF IS A SHOWSTOPPER, FEATURING A BUILT-IN BENCH IN THE FOOTBOARD, PERFECT FOR KICKING OFF YOUR BOOTS AFTER A LONG DAY.

HEADBOARD: 76H / FOOTBOARD: 18H

Y4440 QUEEN BED (COMPLETE)

Y4440-HB QUEEN BED HEADBOARD ONLY

Y4441 KING BED (COMPLETE)

Y4441-HB KING BED HEADBOARD ONLY Y4442 CAL KING BED (COMPLETE)

Y4442-HB CAL KING BED HEADBOARD ONLY