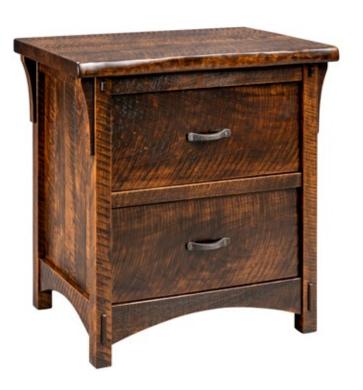

LIVE EDGES THROUGHOUT THE COLLECTION—ON THE BED'S HEADBOARD, FOOTBOARD, AND THE TOPS OF ALL CASE PIECES—ADD AN ORGANIC, UNREFINED ELEGANCE THAT'S AS WILD AND RAW AS THE MONTANA WILDERNESS. THE BED ITSELF IS A SHOWSTOPPER, FEATURING A BUILT-IN BENCH IN THE FOOTBOARD, PERFECT FOR KICKING OFF YOUR BOOTS AFTER A LONG DAY.

Y4402 **MONTANA MISSION 1 DRAWER NIGHTSTAND** 31H X 24W X 22D

Y4403 MONTANA MISSION 2 DRAWER NIGHTSTAND 31H X 30W X 20D

**REAL LIVE EDGE** 

Y4424 MONTANA MISSION 6 DRAWER CHEST 51.5H X 37.5W X 20D